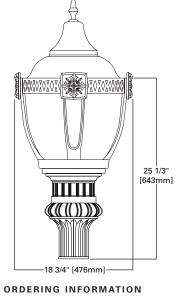

## **MCGRAW-EDISON®**

## DIMENSIONS

Modern

Architectural



## DESCRIPTION

The GAR series traditional character with updated styling and superior photometric performance offers roadway illumination and uniformity to set a new standard for decorative post top luminaires. It's traditional styling ties in well with historic districts, downtown streetscapes, walkways, and parking lots.





Victorian

(Acyrlic Glow Top)

Classical

(Spun Top)

NOTES: 1 85W QL Electrodeless Fluorescent only, 120 or 240V only, 2 Not available in 480V, 3 400W available in Metal Halide only, Requires reduced envelope ED-28

replace XX with color suffix. 13 Specifications and dimensions subject to change without notice.

Iamp. 4 Medium-base lamps standard for 150W and below Metal Halide. 5 Product also available in non-US voltages and 50Hz for international markets. Cons